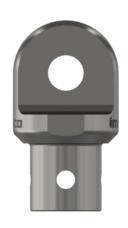

## Guidewire & Lifting Anchors

Pad Eye for shackle connection

Socket for potting of wire

For Standard Guide Wire Anchor & Lifting Anchor

For Slimline Guide Wire Anchor

Mounting Flange / Adapter

Safety Clip for Release Sleeve