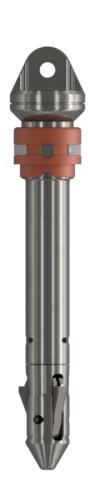

## Guidewire & Lifting Anchors

Guidewire Anchors are supplied with a shearpin, protecting the equipment

- The anchors have different features and load capacities
- The anchors are available with different tops, for shackle connection or wire socketing
- No shear-pin on Lifting Anchor
- The anchors can be secured against accidental release during operation by means of:
  - Safety Sleeve
  - Safety Clip

## Guidewire & Lifting Anchors

Pad Eye for shackle connection

Socket for potting of wire

For Standard Guide Wire Anchor & Lifting Anchor

For Slimline Guide Wire Anchor

Mounting Flange / Adapter

Safety Clip for Release Sleeve