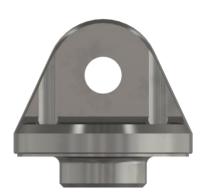

## Guidewire & Lifting Anchors

Pad Eye for shackle connection

Socket for potting of wire

For Standard Guide Wire Anchor & Lifting Anchor

For Slimline Guide Wire Anchor

Mounting Flange / Adapter

Safety Clip for Release Sleeve