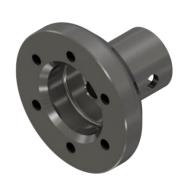

## Guidewire & Lifting Anchors

Pad Eye for shackle connection

Socket for potting of wire

For Standard Guide Wire Anchor & Lifting Anchor

For Slimline Guide Wire Anchor

Mounting Flange / Adapter

Safety Clip for Release Sleeve