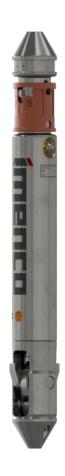

## Guidewire & Lifting Anchors

Guidewire Anchors are supplied with a shearpin, protecting the equipment

- The anchors have different features and load capacities
- The anchors are available with different tops, for shackle connection or wire socketing
- No shear-pin on Lifting Anchor
- The anchors can be secured against accidental release during operation by means of:
  - Safety Sleeve
  - Safety Clip

## Guidewire & Lifting Anchors

Pad Eye for shackle connection

Socket for potting of wire

For Standard Guide Wire Anchor & Lifting Anchor

For Slimline Guide Wire Anchor

Mounting Flange / Adapter

Safety Clip for Release Sleeve