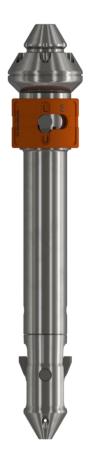

## Guidewire & Lifting Anchors

Guidewire Anchors are supplied with a shearpin, protecting the equipment

- The anchors have different features and load capacities
- The anchors are available with different tops, for shackle connection or wire socketing
- No shear-pin on Lifting Anchor
- The anchors can be secured against accidental release during operation by means of:
  - Safety Sleeve
  - Safety Clip

## Guidewire & Lifting Anchors

Pad Eye for shackle connection

Socket for potting of wire

For Standard Guide Wire Anchor & Lifting Anchor

For Slimline Guide Wire Anchor

Mounting Flange / Adapter

Safety Clip for Release Sleeve