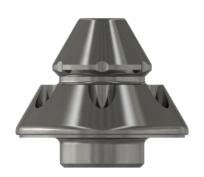

## Guidewire & Lifting Anchors

Guidewire Anchors are supplied with a shearpin, protecting the equipment

- The anchors have different features and load capacities
- The anchors are available with different tops, for shackle connection or wire socketing
- No shear-pin on Lifting Anchor
- The anchors can be secured against accidental release during operation by means of:
  - Safety Sleeve
  - Safety Clip

## Guidewire & Lifting Anchors

Pad Eye for shackle connection

Socket for potting of wire

For Standard Guide Wire Anchor & Lifting Anchor

For Slimline Guide Wire Anchor

Mounting Flange / Adapter

Safety Clip for Release Sleeve