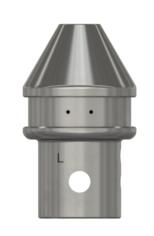

## Guidewire & Lifting Anchors

Guidewire Anchors are supplied with a shearpin, protecting the equipment

- The anchors have different features and load capacities
- The anchors are available with different tops, for shackle connection or wire socketing
- No shear-pin on Lifting Anchor
- The anchors can be secured against accidental release during operation by means of:
  - Safety Sleeve
  - Safety Clip

## Guidewire & Lifting Anchors

Pad Eye for shackle connection

Socket for potting of wire

For Standard Guide Wire Anchor & Lifting Anchor

For Slimline Guide Wire Anchor

Mounting Flange / Adapter

Safety Clip for Release Sleeve