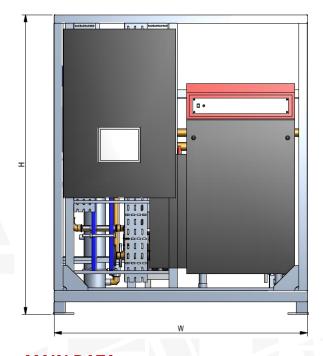

#### **DESIGN**

- · Complete stainless steel framework
- · Walk in frame design
- Primary/secondary loop
- Design temp. +2 to + 95°C
- Design ambient temp. -20 to + 50°C
- Tubing/piping: SS316L/CuNi
- DNV / IMCA / NORSOK compliant

#### **MAIN DATA**

| Model     | Power        | Flow          | Temp. control | L (mm) | W (mm) | H (mm) |
|-----------|--------------|---------------|---------------|--------|--------|--------|
| HWM-S-450 | 375 - 600 kW | 15 - 90 L/min | +/- 1°C       | 2250   | 1800   | 2130   |
| HWM-A-60  | 35 - 150 kW  | 9 - 27 L/min  | +/- 1°C       | 1000   | 1000   | 1000   |