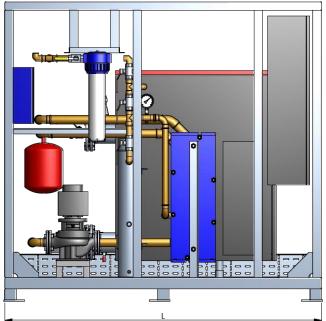

#### **DESIGN**

- · Complete stainless steel framework
- · Walk in frame design
- Primary/secondary loop
- Design temp. +2 to + 95°C
- Design ambient temp. -20 to + 50°C
- Tubing/piping: SS316L/CuNi
- DNV / IMCA / NORSOK compliant

#### **MAIN DATA**

| Model     | Power        | Flow          | Temp. control | L (mm) | W (mm) | H (mm) |
|-----------|--------------|---------------|---------------|--------|--------|--------|
| HWM-S-450 | 375 - 600 kW | 15 - 90 L/min | +/- 1°C       | 2250   | 1800   | 2130   |
| HWM-A-60  | 35 - 150 kW  | 9 - 27 L/min  | +/- 1°C       | 1000   | 1000   | 1000   |