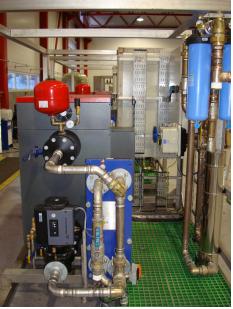

## SMART HOT WATER MACHINE

Imenco AS produce a range of Divers Heaters a.k.a. Hot Water Machines which are high quality, extremely reliable in use, and offer a diverse complexity of control systems, tailored to suit customers' needs and specifications.

These electric divers heaters can be manufactured either with the very latest automated control systems (touch screens) or a more simplified, and cost effective manual version (push buttons)

The heaters are designed to a wide range power sources from 80 to 450 kW and can deliver up to 90 litre/min of hot sea water to the diver.

#### **DESIGN**

- · Complete stainless steel framework
- · Walk in frame design
- Primary/secondary loop
- Design temp. +2 to + 95°C
- Design ambient temp. -20 to + 50°C
- Tubing/piping: SS316L/CuNi
- DNV / IMCA / NORSOK compliant