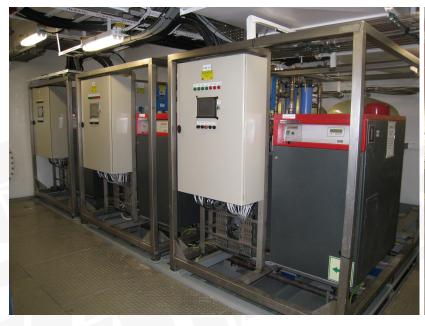

## SMART HOT WATER MACHINE

Imenco AS produce a range of Divers Heaters a.k.a. Hot Water Machines which are high quality, extremely reliable in use, and offer a diverse complexity of control systems, tailored to suit customers' needs and specifications.

These electric divers heaters can be manufactured either with the very latest automated control systems (touch screens) or a more simplified, and cost effective manual version (push buttons)

The heaters are designed to a wide range power sources from 80 to 450 kW and can deliver up to 90 litre/min of hot sea water to the diver.

#### **DESIGN**

- · Complete stainless steel framework
- · Walk in frame design
- Primary/secondary loop
- Design temp. +2 to + 95°C
- Design ambient temp. -20 to + 50°C
- Tubing/piping: SS316L/CuNi
- DNV / IMCA / NORSOK compliant