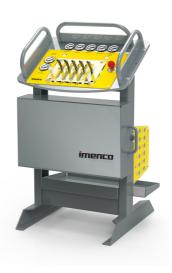

## **Control Panel**

For remotemachine operation, eitherby use of hydraulic, pneumaticor electric signals

The Control Panel is mainly used in workshops and on drill floors. We have various types of control panels, readily adapted to costumer needs. our control panels are designed with regard to safety, ergonomic and the environment.

## Advantages

- Panel for hydraulic, pneumatic and/or electrical control valves
- · Easily designed for functions required
- Hydraulic emergency stop valve (optional)
- · Mechanical handle lock (optional)
- Protection cover

- Oil drip tray
- Text / labelling engraved according to customer`s specifications
- Working pressure up to 690 bar
- Connection plate with labels for easy connection
- Lifting points for handling

MO102167