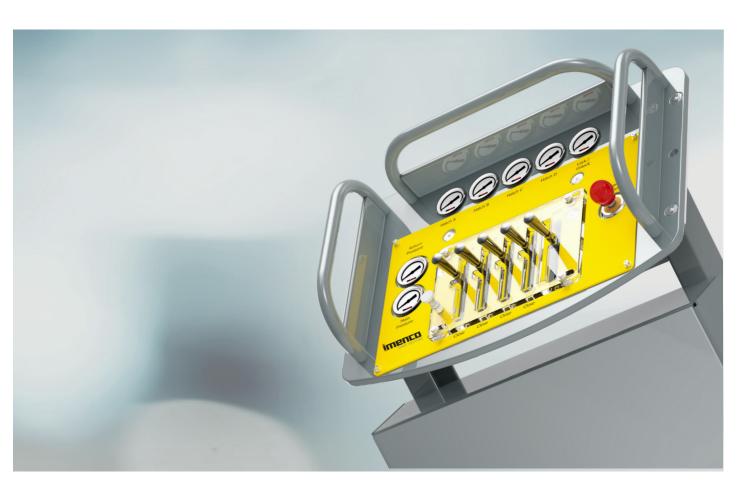

## **Control Panel**

For remotemachine operation, eitherby use of hydraulic, pneumaticor electric signals

The Control Panel is mainly used in workshops and on drill floors. We have various types of control panels, readily adapted to costumer needs. our control panels are designed with regard to safety, ergonomic and the environment.

## Advantages

- Panel for hydraulic, pneumatic and/or electrical control valves
- · Easily designed for functions required
- Hydraulic emergency stop valve (optional)
- · Mechanical handle lock (optional)
- Protection cover

- Oil drip tray
- Text / labelling engraved according to customer`s specifications
- Working pressure up to 690 bar
- Connection plate with labels for easy connection
- Lifting points for handling

MO102167