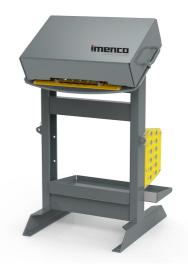

## Advantages

- Panel for hydraulic, pneumatic and/or electrical control valves
- · Easily designed for functions required
- Hydraulic emergency stop valve (optional)
- · Mechanical handle lock (optional)
- Protection cover

- Oil drip tray
- Text / labelling engraved according to customer`s specifications
- Working pressure up to 690 bar
- Connection plate with labels for easy connection
- Lifting points for handling

MO102167

MO109259

MO111212 With protection cover