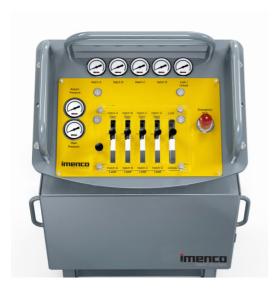

## **Control Panel**

For remotemachine operation, eitherby use of hydraulic, pneumaticor electric signals

The Control Panel is mainly used in workshops and on drill floors. We have various types of control panels, readily adapted to costumer needs. our control panels are designed with regard to safety, ergonomic and the environment.

## Advantages

- Panel for hydraulic, pneumatic and/or electrical control valves
- · Easily designed for functions required
- Hydraulic emergency stop valve (optional)
- · Mechanical handle lock (optional)
- Protection cover

- Oil drip tray
- Text / labelling engraved according to customer`s specifications
- Working pressure up to 690 bar
- Connection plate with labels for easy connection
- Lifting points for handling

MO102167